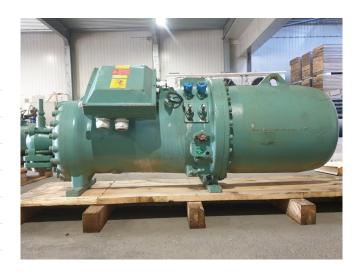

#### **Used Bitzer CSH 9571-240Y-40P**

Used Bitzer CSH9571-240Y Compact Screw Compressors. Complete with sight glass and solenoid valve. The compressor has a total displacement of 700 m<sup>3</sup>/h.

Why choose for HOSBV? Were not only the largest used refrigeration specialist in Europe, but also, we deliver all equipment including an extensive test, warranty and industrial cleaning.
\*Optional we can also perform a new paint job and arrange the logistics.