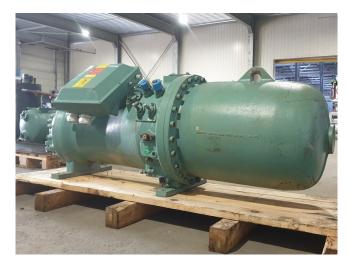

#### **Used Bitzer CSH 9571-240Y-40P**

Used Bitzer CSH9571-240Y Compact Screw Compressors. Complete with sight glass and solenoid valve. The compressor has a total displacement of 700 m<sup>3</sup>/h.

Why choose for HOSBV? Were not only the largest used refrigeration specialist in Europe, but also, we deliver all equipment including an extensive test, warranty and industrial cleaning.
\*Optional we can also perform a new paint job and arrange the logistics.