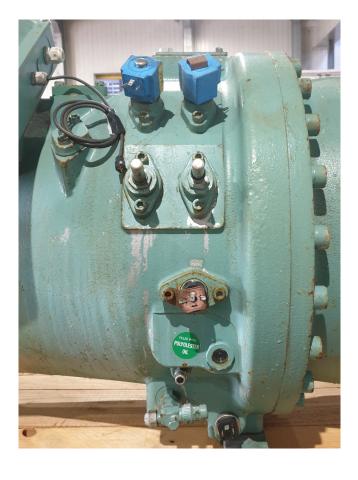

#### **Used Bitzer CSH 9571-240Y-40P**

Used Bitzer CSH9571-240Y Compact Screw Compressors. Complete with sight glass and solenoid valve. The compressor has a total displacement of 700 m<sup>3</sup>/h.

Why choose for HOSBV? Were not only the largest used refrigeration specialist in Europe, but also, we deliver all equipment including an extensive test, warranty and industrial cleaning.
\*Optional we can also perform a new paint job and arrange the logistics.