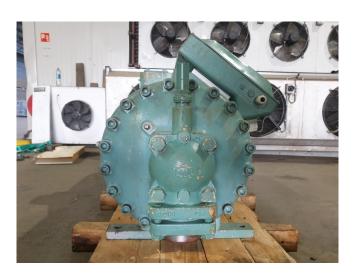

#### **Used Bitzer CSH 9571-240Y-40P**

Used Bitzer CSH9571-240Y Compact Screw Compressors. Complete with sight glass and solenoid valve. The compressor has a total displacement of 700 m<sup>3</sup>/h.

Why choose for HOSBV? Were not only the largest used refrigeration specialist in Europe, but also, we deliver all equipment including an extensive test, warranty and industrial cleaning.
\*Optional we can also perform a new paint job and arrange the logistics.