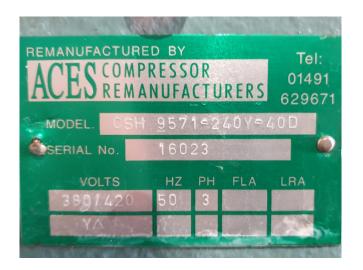

# **Specifications**

| Brand                                           | Bitzer            |
|-------------------------------------------------|-------------------|
| Туре                                            | CSH 9571-240Y-40P |
| Refrigerant                                     | Freon             |
| kW at $+10^{\circ}\text{C}/+40^{\circ}\text{C}$ | 574,3             |
| kW at 0°C/+40°C                                 | 389,8             |
| kW at -5ºC/+40ºC                                | 316,2             |
| kW at -10°C/+40°C                               | 253,0             |
| Sight Glass                                     | ✓                 |
| Solenoid Valve                                  | ✓                 |
| m3 / h                                          | 700,0             |
| Weight in kg.                                   | 1310              |
| Sizes                                           | 1940x710x800 mm   |
|                                                 | (LxWxH)           |
| Stock                                           | 1                 |

#### **Used Bitzer CSH 9571-240Y-40P**

Used Bitzer CSH9571-240Y Compact Screw Compressors. Complete with sight glass and solenoid valve. The compressor has a total displacement of 700 m<sup>3</sup>/h.

Why choose for HOSBV? Were not only the largest used refrigeration specialist in Europe, but also, we deliver all equipment including an extensive test, warranty and industrial cleaning.
\*Optional we can also perform a new paint job and arrange the logistics.