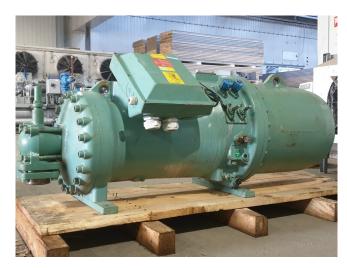

#### **Used Bitzer CSH 9571-240Y-40P**

Used Bitzer CSH9571-240Y Compact Screw Compressors. Complete with sight glass and solenoid valve. The compressor has a total displacement of 700 m<sup>3</sup>/h.

Why choose for HOSBV? Were not only the largest used refrigeration specialist in Europe, but also, we deliver all equipment including an extensive test, warranty and industrial cleaning.
\*Optional we can also perform a new paint job and arrange the logistics.