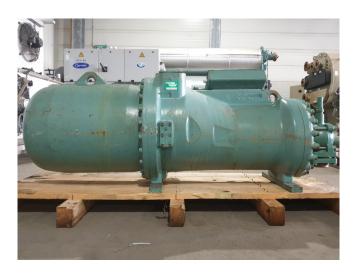

#### **Used Bitzer CSH 9571-240Y-40P**

Used Bitzer CSH9571-240Y Compact Screw Compressors. Complete with sight glass and solenoid valve. The compressor has a total displacement of 700 m<sup>3</sup>/h.

Why choose for HOSBV? Were not only the largest used refrigeration specialist in Europe, but also, we deliver all equipment including an extensive test, warranty and industrial cleaning.
\*Optional we can also perform a new paint job and arrange the logistics.