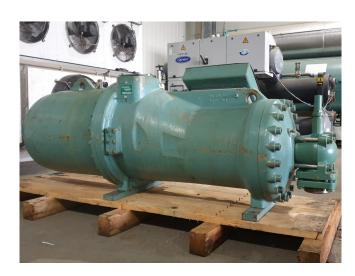

#### **Used Bitzer CSH 9571-240Y-40P**

Used Bitzer CSH9571-240Y Compact Screw Compressors. Complete with sight glass and solenoid valve. The compressor has a total displacement of 700 m<sup>3</sup>/h.

Why choose for HOSBV? Were not only the largest used refrigeration specialist in Europe, but also, we deliver all equipment including an extensive test, warranty and industrial cleaning.
\*Optional we can also perform a new paint job and arrange the logistics.