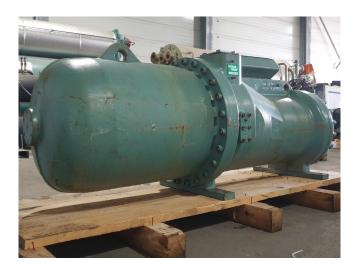

#### **Used Bitzer CSH 9571-240Y-40P**

Used Bitzer CSH9571-240Y Compact Screw Compressors. Complete with sight glass and solenoid valve. The compressor has a total displacement of 700 m<sup>3</sup>/h.

Why choose for HOSBV? Were not only the largest used refrigeration specialist in Europe, but also, we deliver all equipment including an extensive test, warranty and industrial cleaning.
\*Optional we can also perform a new paint job and arrange the logistics.