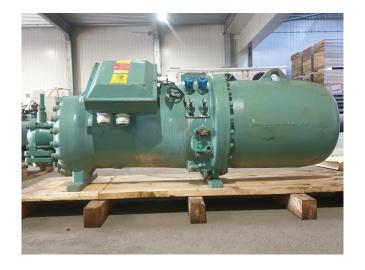

#### **Used Bitzer CSH 9571-240Y-40P**

Used Bitzer CSH9571-240Y Compact Screw Compressors. Complete with sight glass and solenoid valve. The compressor has a total displacement of 700 m<sup>3</sup>/h.

Why choose for HOSBV? Were not only the largest used refrigeration specialist in Europe, but also, we deliver all equipment including an extensive test, warranty and industrial cleaning.
\*Optional we can also perform a new paint job and arrange the logistics.